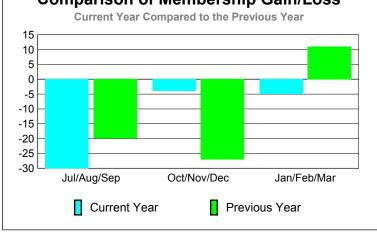

## GMT: STEVEN D SHERER Location: OHIO GMT CA: 1

0

| CECIS       |                                  |                               |                                   |                                  |                                  |
|-------------|----------------------------------|-------------------------------|-----------------------------------|----------------------------------|----------------------------------|
|             | <u>Club</u> Results<br>2009-2010 |                               |                                   |                                  | <u>Clubs</u><br>2008-2009        |
| Month       | New<br>Club<br>Goal              | Actual<br>New<br><u>Clubs</u> | Actual<br>Dropped<br><u>Clubs</u> | Gain/<br>Loss of<br><u>Clubs</u> | Gain/<br>Loss of<br><u>Clubs</u> |
| Jul/Aug/Sep | 0                                | 0                             | -1                                | -1                               | 0                                |
| Oct/Nov/Dec | 1                                | 1                             | -2                                | -1                               | 0                                |
| Jan/Feb/Mar | 0                                | 0                             | 0                                 | 0                                | 0                                |

## **Club Results 2009-2010** Goal, New, Dropped, Gain/Loss 12 0.8 0.4 0 -0.4 -0.8 -1.2 -1.6 -2 Jul/Aug/Sep Oct/Nov/Dec Jan/Feb/Mar Goal Actual Gain Loss C Dropped