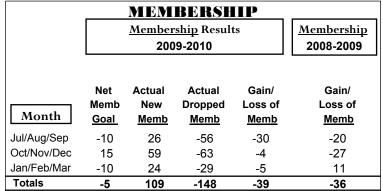

><u>Clubs</u> |
| Jul/Aug/Sep | 0                                | 0                             | -1                                | -1                               | 0                                |
| Oct/Nov/Dec | 1                                | 1                             | -2                                | -1                               | 0                                |
| Jan/Feb/Mar | 0                                | 0                             | 0                                 | 0                                | 0                                |

**CLUBS** 

## **Club Results 2009-2010** Goal, New, Dropped, Gain/Loss 12 0.8 0.4 0 -0.4 -0.8 -1.2 -1.6 -2 Jul/Aug/Sep Oct/Nov/Dec Jan/Feb/Mar Goal Actual Gain Loss C Dropped



## YTD Status Quo Clubs 2009-2010









## Gender Comparison 2009-2010