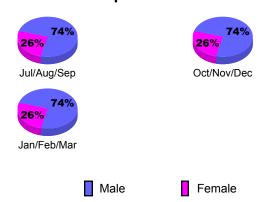

| 0                             | -1                                | -1                               | 0                                |
| Oct/Nov/Dec | 1                                | 1                             | -2                                | -1                               | 0                                |
| Jan/Feb/Mar | 0                                | 0                             | 0                                 | 0                                | 0                                |

**CLUBS** 

## **Club Results 2009-2010** Goal, New, Dropped, Gain/Loss 12 0.8 0.4 0 -0.4 -0.8 -1.2 -1.6 -2 Jul/Aug/Sep Oct/Nov/Dec Jan/Feb/Mar Goal Actual Gain Loss C Dropped



## YTD Status Quo Clubs 2009-2010









## Gender Comparison 2009-2010