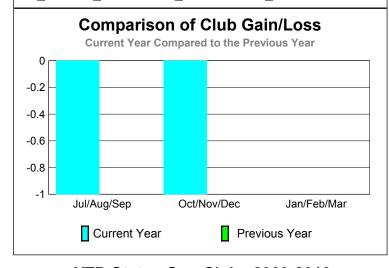

f<br><u>Clubs</u> | Gain/<br>Loss of<br><u>Clubs</u> |
| Jul/Aug/Sep | 0                                | 0                             | -1                                | -1                               | 0                                |
| Oct/Nov/Dec | 1                                | 1                             | -2                                | -1                               | 0                                |
| Jan/Feb/Mar | 0                                | 0                             | 0                                 | 0                                | 0                                |

**CLUBS** 

## **Club Results 2009-2010** Goal, New, Dropped, Gain/Loss 12 0.8 0.4 0 -0.4 -0.8 -1.2 -1.6 -2 Jul/Aug/Sep Oct/Nov/Dec Jan/Feb/Mar Goal Actual Gain Loss C Dropped



## YTD Status Quo Clubs 2009-2010









## Gender Comparison 2009-2010