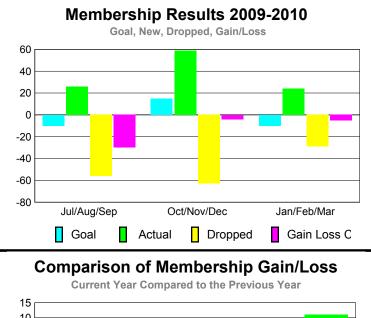

u>Clubs</u> |
| Jul/Aug/Sep | 0                                | 0                             | -1                                | -1                               | 0                                |
| Oct/Nov/Dec | 1                                | 1                             | -2                                | -1                               | 0                                |
| Jan/Feb/Mar | 0                                | 0                             | 0                                 | 0                                | 0                                |

**CLUBS** 

## **Club Results 2009-2010** Goal, New, Dropped, Gain/Loss 12 0.8 0.4 0 -0.4 -0.8 -1.2 -1.6 -2 Jul/Aug/Sep Oct/Nov/Dec Jan/Feb/Mar Goal Actual Gain Loss C Dropped



## YTD Status Quo Clubs 2009-2010









## Gender Comparison 2009-2010